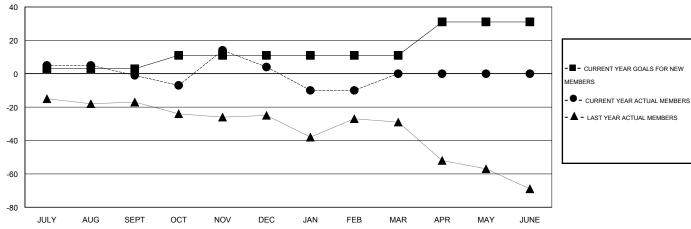

#### GOALS AND ACTUAL MEMBERS CUMULATIVE

| DROPPED CLUBS: 0 |     | 45 CLUBS OF 64 ADDED 1 OR MORE<br>NEW MEMBERS | GENDER DISTRIBUTION           MALE         1,167 (71.33           FEMALE         469 (28.67%) | •   |
|------------------|-----|-----------------------------------------------|-----------------------------------------------------------------------------------------------|-----|
| DROPPED MEMBERS  |     |                                               |                                                                                               |     |
| DECEASED         | 15  | CLICK HERE FOR HEALTH                         | FAMILY UNIT MEMBERS                                                                           | 242 |
| OTHER            | 116 | ASSESSMENT DATA                               | HEAD OF HOUSEHOLD                                                                             | 116 |
| TOTAL            | 131 |                                               | NON-HEAD OF HOUSEHOLD                                                                         | 126 |